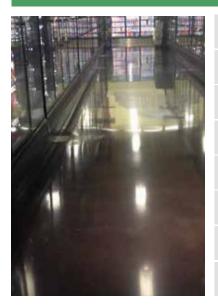

**Green Umbrella Color Defense System**<sup>™</sup> wins a high-performance architectural concrete floor with products designed to protect color. Created for owners and design professionals who have experienced the failure of colorants products that fade. A system for the success of interior nano-dyed polished architectural concrete floors @MatureAge<sup>™</sup>.