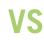

#### Filling the void...

- Utilizes the nano molecules of amorphous silica, featuring particles that are 50X smaller than the competitions' sodium silicate and lithium silicate based products. This results in a deeper seal.
- DryShield/HydroShield penetrates 10mm deep into the concrete, compared to a depth of only 1-2 mm with competitor products.
- Amorphous silica is not a desiccant. It chemically reacts with the concrete to seal the capillaries.

50X Smaller molecules

**10MM** Of surface penetration

### Typical Densifiers

Typical densifiers feature larger, angular molecules that cover the capillaries in the concrete at a depth of 1-2mm.

## Nano Technology

Green Umbrella densifiers feature smaller nano-sized molecules that are rounded. This allows the molecules to fill the capillaries, resulting in complete reaction within the concrete at a 10mm depth to fill the voids.