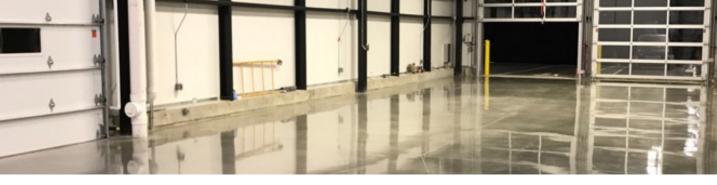

#### Testing

• Independently lab tested to ASTM D1308, ATSM C 799-05 and ASTM D-1308 standards.

GU DENSIFIERS TYPICAL DENSIFIERS