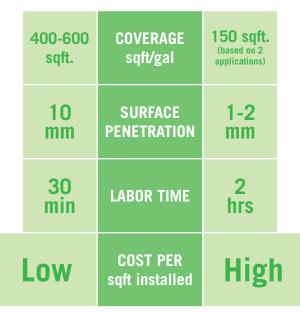

#### Filling the void...

- Utilizes the nano molecules of amorphous silica, featuring particles that are 50X smaller than the competitions' sodium silicate and lithium silicate based products. This results in a deeper seal.
- DryShield/HydroShield penetrates 10mm deep into the concrete, compared to a depth of only 1-2 mm with competitor products.
- Amorphous silica is not a desiccant. It chemically reacts with the concrete to seal the capillaries.

50X Smaller molecules

**10MM** Of surface penetration

### Typical Densifiers

Typical densifiers feature larger, angular molecules that cover the capillaries in the concrete at a depth of 1-2mm.

## Nano Technology

Green Umbrella densifiers feature smaller nano-sized molecules that are rounded. This allows the molecules to fill the capillaries, resulting in complete reaction within the concrete at a 10mm depth to fill the voids.

#### Offers 2-3X the Coverage of Typical Densifiers

Since only one application is required, the product yields twice the coverage of typical densifiers and up to three times the coverage on polished floors that have been treated with Green Umbrella GreenCut or Green Umbrella Treatment Systems.

#### **Reduces Downtime**

Just keep wet for 30 minutes, regardless of temperature – once the floor is dry, it's shielded.