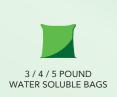

#### **EASY TO APPLY - SIMPLE TO MAINTAIN**

Fi-Flex<sup>™</sup> is shipped R.T.U.<sup>\*\*</sup>, in pre-portioned 3, 4 or 5 lb. water soluble bags. Concrete maintenance is reduced thanks to benefits in resisting common causes of cracking. Resistance to Alkali and Sulfate equip Fi-Flex<sup>™</sup> to carry the load, continuing to serve as a safety net for LifeCycle enhanced concrete. When used in shotcrete improved adherence improves rebound effect.

PACKAGING

\*\*Ready-to-Use

© 01/22 © 2018 Made in the USA