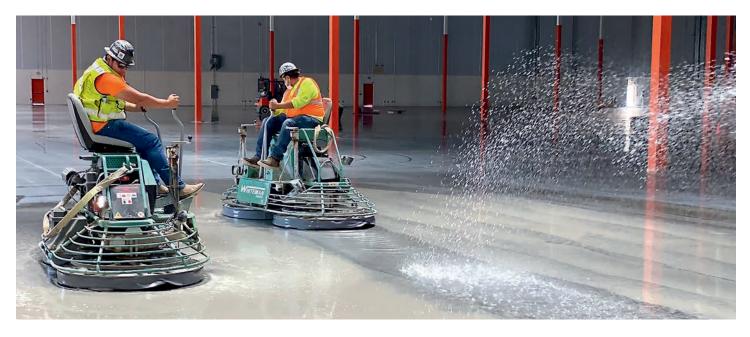

# Power Trowel PHP Concrete Refinement







20 Jetview Drive, Rochester, NY 14624 (844) 200-7336



# Power Trowel PHP Concrete Refinement



The Green Umbrella power trowel PHP (Profile Hone Polish) system enables contractors to successfully attract and accomplish larger jobs by drastically reducing the cost-per-square-foot of polished concrete.

The stacking of GU Trowel PHP and GU Concrete Systems enables quicker turnaround times with less labor. Ideal for large facilities, 5,000 square feet or more, power trowel grinding and polishing offers a cost-competitive solution that can reduce the processing time of a job that may have taken 10 days down to just three.



## Average of 90% Labor Reduction

Traditional planetary 300-800 sqft/hr vs 10,000 sqft/hr with GU Trowel PHP and GU Concrete Systems.

## A Big Payoff

Provide concrete refinement for large format facilities (warehouses, factories, convention centers).

#### Safe