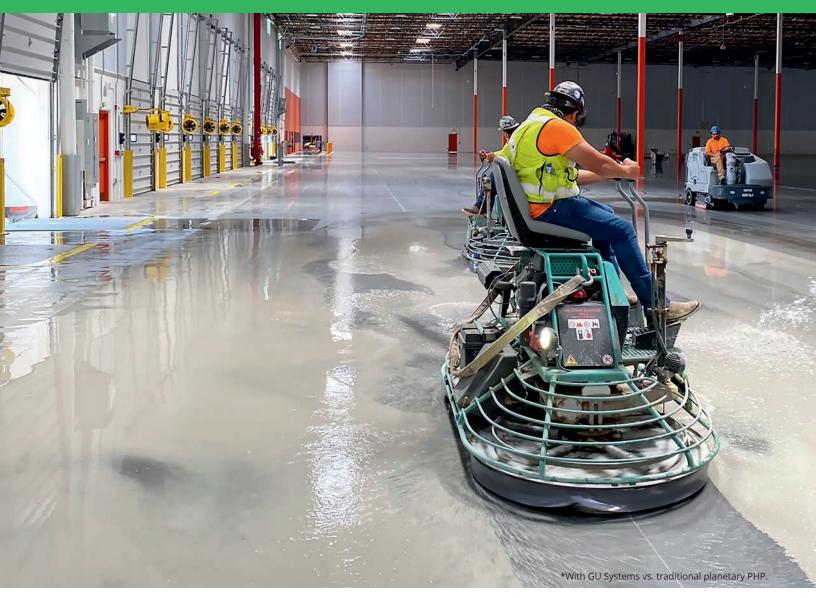

The stacking of GU Trowel PHP and GU Concrete Systems enables quicker turnaround times with less labor. Ideal for large facilities, 5,000 square feet or more, power trowel grinding and polishing offers a cost-competitive solution that can reduce the processing time of a job that may have taken 10 days down to just three.

## A Big Payoff

Provide concrete refinement for large format facilities (warehouses, factories, convention centers).