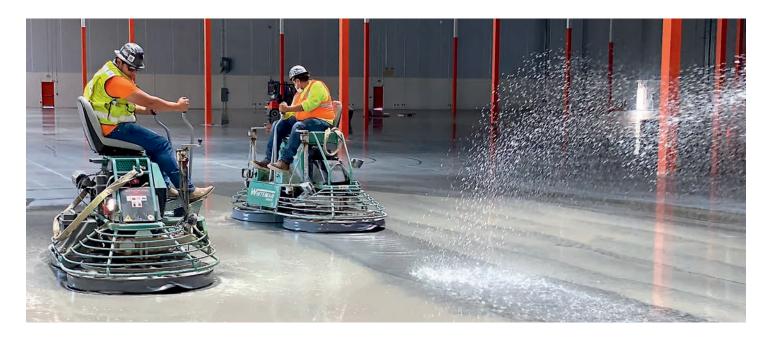

The stacking of GU Trowel PHP and GU Concrete Systems enables quicker turnaround times with less labor. Ideal for large facilities, 5,000 square feet or more, power trowel grinding and polishing offers a cost-competitive solution that can reduce the processing time of a job that may have taken 10 days down to just three.

#### Average of 90% Labor Reduction

Traditional planetary 300-800 sqft/hr vs 10,000 sqft/hr with GU Trowel PHP and GU Concrete Systems.