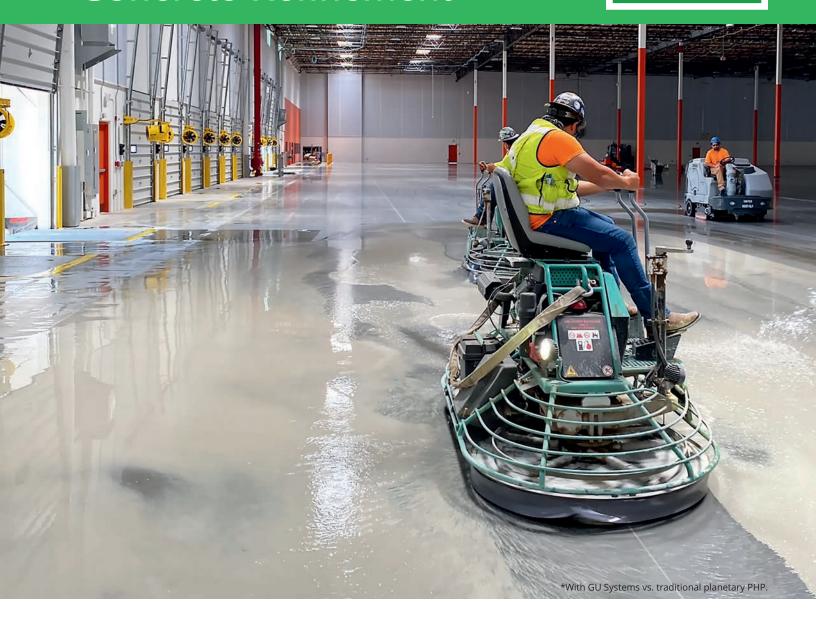

## Power Trowel PHP Concrete Refinement

The Green Umbrella power trowel PHP (Profile Hone Polish) system enables contractors to successfully attract and accomplish larger jobs by drastically reducing the cost-per-square-foot of polished concrete.

The stacking of GU Trowel PHP and GU Concrete Systems enables quicker turnaround times with less labor. Ideal for large facilities, 5,000 square feet or more, power trowel grinding and polishing offers a cost-competitive solution that can reduce the processing time of a job that may have taken 10 days down to just three.

#### Average of 90% Labor Reduction

Traditional planetary 300-800 sqft/hr vs 10,000 sqft/hr with GU Trowel PHP and GU Concrete Systems.