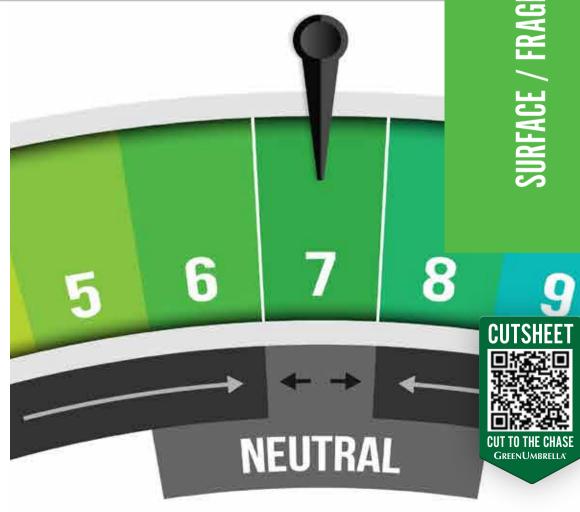

#### SURFACE / FRAGRANT NEUTRAL CLEANER / ECONOMICAL

Green Umbrella® GreenClean is part of our Green Umbrella® LifeCycle Maintenance System with concrete treatments meeting Architectural Concrete design professionals' versatile product demands for sustainable facility maintenance. GreenClean is a Fragrant Nano Neutral Surface Cleaner. Used in architectural concrete floor applications during installation, renovations or part of the scheduled maintenance program where a sustainable solution is desired.