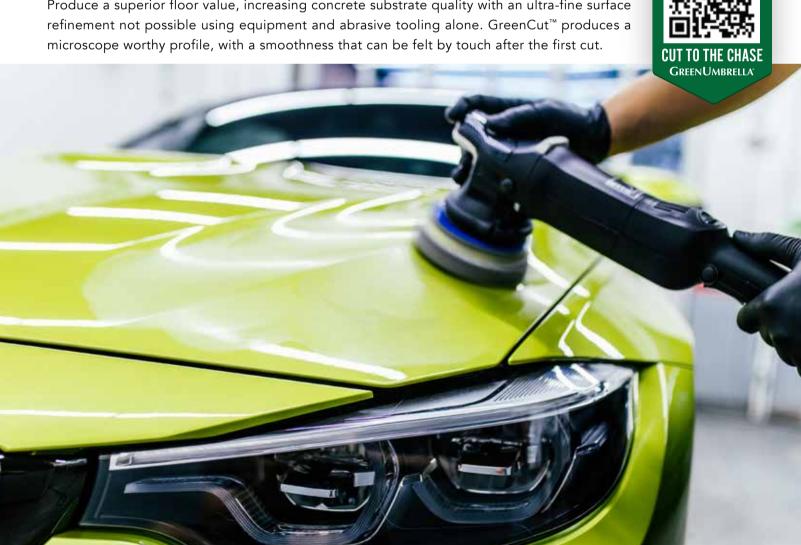

impacts the surface so that a reduction from an average seven-abrasive process to two or three. GreenCut™ should be used on every abrasively profiled project— cutting labor, downtime and environmental impact. The use of Green Umbrella's liquid cutting agent produces a polished concrete that cannot be replicated in quality, durability, or quantifiable Ra. GreenCut is free of harmful acids, damaging formulations, polymer-based solids, and surfactants. Produce a superior floor value, increasing concrete substrate quality with an ultra-fine surface refinement not possible using equipment and abrasive tooling alone. GreenCut™ produces a microscope worthy profile, with a smoothness that can be felt by touch after the first cut.