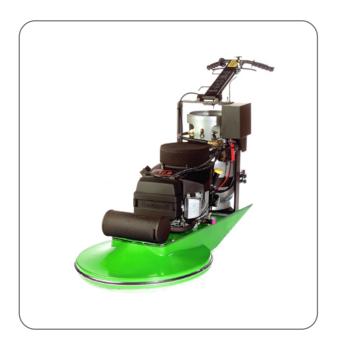

## 33k Special Concrete Balance Package

- . Industry Greatest Head Pressure
- . 33K Feet per hour with 27" Burnishing Path
- . CBP Pky reduces operator fatigue
- EPA/CARB Certified
- Propane Engine
- Adjustable Ergonomic Handle
- Battery Start
- . Adjustable Wheel Brackets
- Variable RPM
- . 360 Degree Floating Pad Driver
- . Special Pad Driver (Designed For Concrete)
- Toe Weight (not pictured)

## Green Umbrella™ GreenGloss 33k - Special Concrete Balance Package

GreenGloss 33K™ powered with EPA & CARB certified, low emission engines meets LEED guidelines for green cleaning. Comes standard with an emissions monitor that automatically shuts the engine down if CO emissions rise; a 3-way catalytic muffler that lowers CO, HC and NOx emissions; and dust containment. Run time is 5 to 6 hours per propane cylinder.

All machines come standard with service alert (hour) meter, 360 degree floating swivel spin-on pad driver, adjustable handle, aluminum safety-fill fuel cylinder with overfill prevention device (OPD) (UL and DOT approved), and two year warranty.