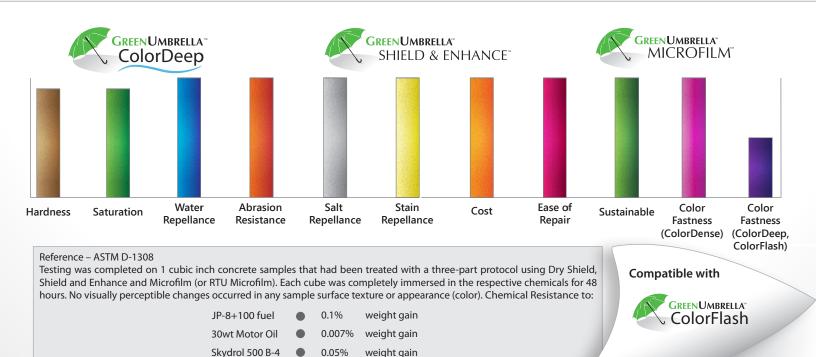

A good team is a team whose strengths complement one another, a good team plays well together. It is important that chemistry and colorants applied to concrete follow that same principle. Concrete treatments that complement one another; coupled with the proper mechanically ground, honed, and polished floor can create a winning combination for your polished concrete needs. The Green Umbrella Max Defense Treatment System with Color™ is comprised of at least 3 concrete treatments. Green Umbrella ColorDeep™, a combination of coloring and densifying that saves you time and money. Green Umbrella Shield & Enhance<sup>™</sup> has water repellence and a superior chloride screen. Substitute Green Umbrella ColorDeep<sup>™</sup> with Green Umbrella Dry Shield<sup>™</sup> and have your color delivered through Green Umbrella **ColorFlash**<sup>™</sup> for areas where immediate drying is necessary or multiple color patterns are required. Or with another player, Green Umbrella ColorDense<sup>™</sup>, for a UV stable color that will be exposed to direct sunlight for long periods of time. To finish off the line up Green Umbrella Microfilm™ offers a repairable surface layer, making Green Umbrella Max Defense Treatment System with Color<sup>™</sup> the defense that has you covered.