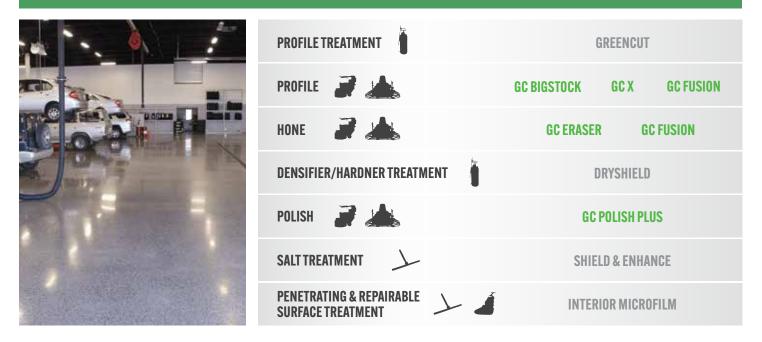

Green Umbrella Max Defense System<sup>™</sup> wins a high-performance architectural concrete floor with products designed to play well together. Created for owners and design professionals who have experienced the failure of products that do not team well. A system for the success of interior polished concrete @MatureAge<sup>™</sup>. Using a GreenCut Abrasives System that includes a surface refinement cutting agent, GreenCut<sup>™</sup>. Profiled with the use of PowerTrowels or Grinders with production rates that seem unfair compared to the completion. Processed using selected GC abrasives - BigStock<sup>™</sup>, GC-X<sup>™</sup>, GC-Fusion<sup>™</sup>, GCEraser<sup>™</sup>, and GCPolishPlus<sup>™</sup> - to create a superior mechanical foundation defense with any specified class of profile

or gloss. The Max Defense System first covers the field with DryShield<sup>™</sup>, our highly abrasion-resistant flagship densifier that fills the concrete void. Shield & Enhance<sup>™</sup> is next in the lineup to protect from salt with superior stain protection. Then bringing a fantastic finish with Interior Microfilm<sup>™</sup>, a repairable wear-guard that brings clarity to the profile. Max Defense promotes bonding and cross-linking within the concrete without the negative side-effect of ASR or topical de-lamination found with other products. Maintain with GreenClean<sup>™</sup>, a LifeCycle<sup>™</sup> cleaner with densifer built in. All of this is "concrete's best game plan".

**GreenCut**<sup>™</sup> is a *Neutral Nano Surface Profile Agent*. Used in applications where conventional laborious processing was specified but where a more refined surface and reduction in product treatment is desired.

DryShield<sup>™</sup> is a Penetrating Completely Reactive Hydrophilic Insoluble Nano Densifier for interior or exterior. Green Umbrella's our flagship cross-over densifier DryShield for use in applications where a high-abrasion resistant and value-engineered treatment is needed.

SYSTEM SPECIFICATION

Shield & Enhance<sup>™</sup> basic use is a Penetrating Completely Reactive Silane Modified Densifier for interior or exterior. Used in applications where basic hardeners are specified but where a color guard that will prevent oxidization, not simply a color inhibitor— with the highest stain chloride intrusion, stain and salt protection, and high-performance concrete hardener is desired.

Interior Microfilm<sup>™</sup> is a Penetrating Reactive Interior Microfinish for Profiled Surfaces for interior surfaces only. Used in applications where basic stain guards are specified but where a more permeant, reactive, and high-performance treatment is desired.