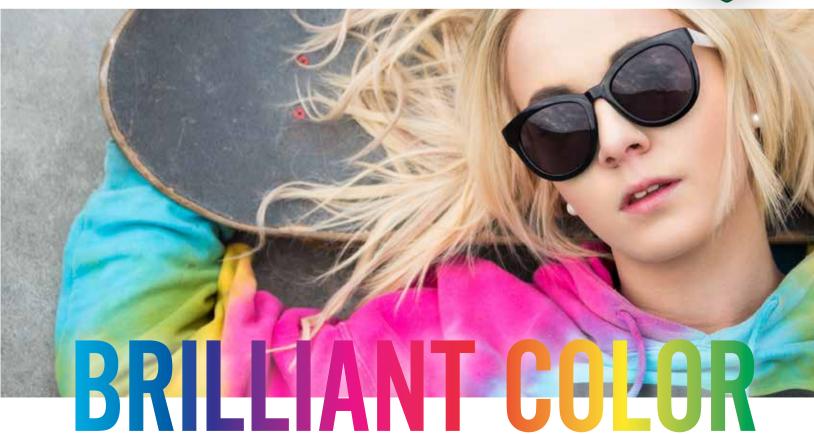

on any indoor substrate with suitably prepared concrete. Combined with GreenUmbrella CrossOver<sup>™</sup> densifiers, NanoDye<sup>™</sup> may be installed @EarlyAge<sup>™</sup> and in high humidity environments where other colorants do not perform well. @EarlyAge<sup>™</sup> staging significantly Cuts Labor and Cuts Downtime. For applications like logos, multi-color patterns, or linear borders, or striping, mix with VOC compliant, non-acid Acetone for quick-to-dry installations. NanoDye<sup>™</sup> offers more than fourteen colors with varied intensity and may even be introduced to concrete using water. A rich, deep, odorless, single-saturation color application colorant, extending colored concrete's life cycle with superior results. With so many options it is the "dye that is versatile to apply".