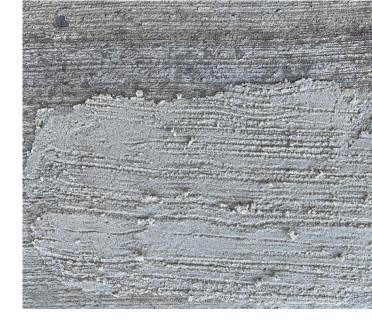

Green Umbrella™ PCR, designed for permanence, not just a temporary fix or patch. Permanent Concrete Repair is an industry-leading, high early strength, zero-shrink, water-proof component applied in half the time of tradition patch products. Adjust PCR aggregate and activator for a project-specific consistency without a critical mix ratio. PCR establishes a unique, tenacious bond for horizontal, vertical, or overhead repairs. The

resulting matrix is resistant to chloride, petroleum, and other destructive contaminants. PCR, formulated for use on virtually any damaged concrete: Repair cracks, spalling, or trip-hazards with structural strength. Stop the replacement cycle! PCR is a permanent economic repair, reducing/eliminating costly concrete replacement.