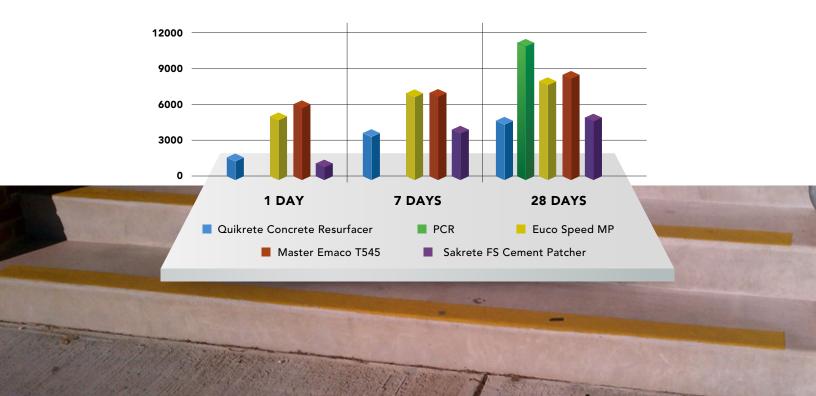

### **COMPRESSIVE STRENGTH**

# FEATURES & BENEFITS

- Permanent concrete repair!
- 'Better than new' waterproofing
- Open to foot traffic in 1 hour
- Can be stamped, broomed or trowel finished
- Bonds tenaciously to concrete
- Incredible Strength, 11,200 PSI at full cure
- Will Not spall or flake off
- Resistant to Chloride (salts), Oils, Gasoline & other potential contaminants
- Open to any traffic in 2 hours
- No sealer required
- Waterproof
- Horizontal, Vertical and Overhead application