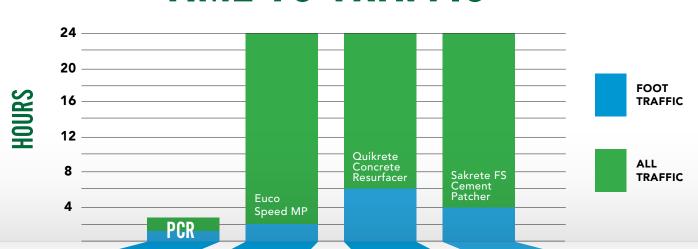

### **TIME TO TRAFFIC**

# FEATURES & BENEFITS

- Permanent concrete repair!
- 'Better than new' waterproofing
- Open to foot traffic in 1 hour
- Can be stamped, broomed or trowel finished
- Bonds tenaciously to concrete
- Incredible Strength, 11,200 PSI at full cure
- Will Not spall or flake off
- Resistant to Chloride (salts), Oils, Gasoline & other potential contaminants
- Open to any traffic in 2 hours
- No sealer required
- Waterproof
- Horizontal, Vertical and Overhead application

#### CUTS DOWNTIME

Open to all traffic in 2 hours. Fast and simple surface preparation.