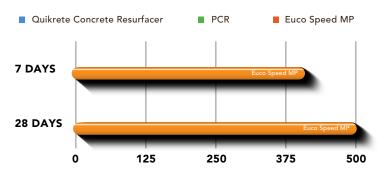

### **TIME TO TRAFFIC**

# FEATURES & BENEFITS

- Permanent concrete repair!
- 'Better than new' waterproofing
- Open to foot traffic in 1 hour
- Can be stamped, broomed or trowel finished
- Bonds tenaciously to concrete
- Incredible Strength, 11,200 PSI at full cure
- Will Not spall or flake off
- Resistant to Chloride (salts), Oils, Gasoline & other potential contaminants
- Open to any traffic in 2 hours
- No sealer required
- Waterproof
- Horizontal, Vertical and Overhead application