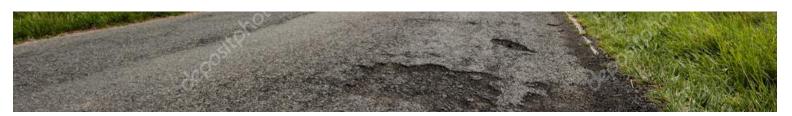

Green Umbrella™ PCR, designed for permanence, not just a temporary fix or patch. Permanent Concrete Repair is an industry-leading, high early strength, zero-shrink, water-proof component applied in half the time of tradition patch products. Adjust PCR aggregate and activator for a project-specific consistency without a critical mix ratio. PCR establishes a unique, tenacious bond for horizontal, vertical, or overhead repairs. The

resulting matrix is resistant to chloride, petroleum, and other destructive contaminants. PCR, formulated for use on virtually any damaged concrete: Repair cracks, spalling, or trip-hazards with structural strength. Stop the replacement cycle! PCR is a permanent economic repair, reducing/eliminating costly concrete replacement.