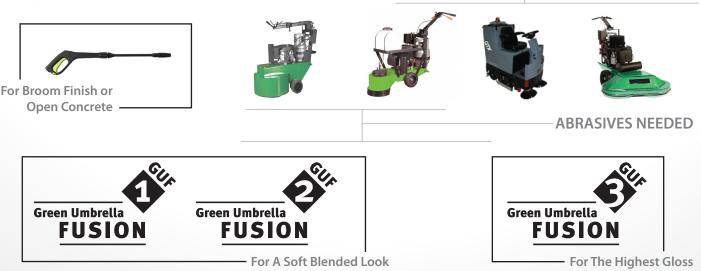

t makes you shine. Green Umbrella Microfilm<sup>™</sup> is an environmentally friendly hybrid surface treatment that creates a durable micro-thin layer to protect of



treatment that creates a durable micro-thin layer to protect concrete. After burnishing Green Umbrella Color Shield<sup>™</sup> apply Green Umbrella Microfilm<sup>™</sup> forms a breath-

able, dense, protective layer which is highly resistant to oils, stands up to acid and chemical exposure, and is not prone to whitening, peeling or flaking — with a beautiful high-gloss finish. Superior chemical resistance to some of the harshest chemistries a facility floor will face. In case of concrete etching Green Umbrella Microfilm <sup>™</sup> provides a repairable layer to the Color Fusion system.

## GRIND/HONE EQUIPMENT OPTIONS