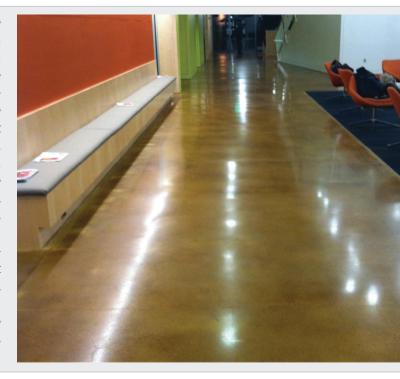

## For Open/Broom Finished/Ground and or Honed Concrete Floors

Green Umbrella Color Fusion Treatment System™ is the fusion of a UV stable color hardener, Green Umbrella Color Shield™, with the increased durability of Green **Umbrella Microfilm™**, set on a simplified Grind and Hone cut substrate prepped with specially designed GUF abrasives. The **Color Fusion** cut is achieved with as few as one specialized, economical GUF1 abrasive that creates a soft blended look. The initial cut may be followed by the GUF 2 to close off concrete as needed. If a higher gloss is desired, for maximum hone use the GUF3. The result is an eye appealing concrete floor that has a unique fusion look. **Green Umbrella Color Fusion Treatment System™** offers a budgeted option when compared to a full GHP(Grind-Hone-Polish) cut. Additionally, it can be used in a restoration where concrete variables like high moisture present color challenges that cause SB(Solvent Based) dye to fade. The low cost, easy application, color fastness, chemical resistance of Green Umbrella Color Shield™ with the added durability of **Green Umbrella Microfilm**™ makes this a treatment system that is hard to beat.