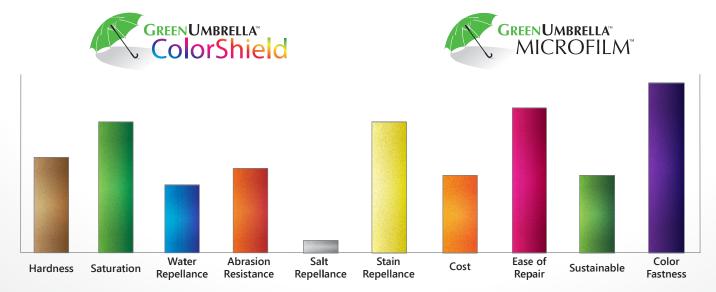

## For Open/Broom Finished/Ground and or Honed Concrete Floors

Green Umbrella Color Fusion Treatment System™ is the fusion of a UV stable color hardener, Green Umbrella Color Shield™, with the increased durability of Green **Umbrella Microfilm™**, set on a simplified Grind and Hone cut substrate prepped with specially designed GUF abrasives. The **Color Fusion** cut is achieved with as few as one specialized, economical GUF1 abrasive that creates a soft blended look. The initial cut may be followed by the GUF 2 to close off concrete as needed. If a higher gloss is desired, for maximum hone use the GUF3. The result is an eye appealing concrete floor that has a unique fusion look. **Green Umbrella Color Fusion Treatment System™** offers a budgeted option when compared to a full GHP(Grind-Hone-Polish) cut. Additionally, it can be used in a restoration where concrete variables like high moisture present color challenges that cause SB(Solvent Based) dye to fade. The low cost, easy application, color fastness, chemical resistance of Green Umbrella Color Shield™ with the added durability of **Green Umbrella Microfilm**™ makes this a treatment system that is hard to beat.