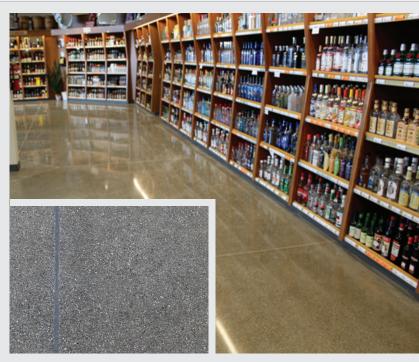

The Green Umbrella HybridCut Treatment System™ is a superior system for a GHP (Ground Honed Polished) concrete floor. Centered around **Green Umbrella GreenCut**™, and coupled with **Green Umbrella Shield & Enhance™** and **Green Umbrella Microfilm™**, this simply is the tightest, highest gloss and most resilient floor system of non-resinous polymers on the market. The result of Green Umbrella **HybridCut Treatment System™** is a floor that looks more like marble or stone than concrete. This Treatment System greatly reduces labor and downtime while at the same time increasing concrete surface density and tightening the porosity. This Treatment System provides the integrity of the mechanical floor process and achieves it in less time. Using the Green Umbrella proprietary hybrid cutting agent Green Umbrella GreenCut™ and including Green Umbrella Shield & **Enhance**<sup>™</sup> for high water repellency and a chloride screen, then finishing with a layer of protection from the breathable Green Umbrella Microfilm™ provides a floor that in all phases will Cut Your Labor, Downtime and Environmental Impact. You cannot create a better GHP floor than we provide with the HybridCut!