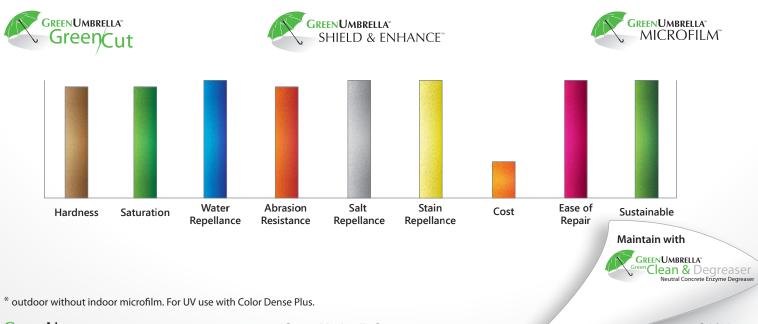

The Green Umbrella HybridCut Treatment System™ is a superior system for a GHP (Ground Honed Polished) concrete floor. Centered around **Green Umbrella GreenCut**™, and coupled with **Green Umbrella Shield & Enhance™** and **Green Umbrella Microfilm™**, this simply is the tightest, highest gloss and most resilient floor system of non-resinous polymers on the market. The result of Green Umbrella **HybridCut Treatment System™** is a floor that looks more like marble or stone than concrete. This Treatment System greatly reduces labor and downtime while at the same time increasing concrete surface density and tightening the porosity. This Treatment System provides the integrity of the mechanical floor process and achieves it in less time. Using the Green Umbrella proprietary hybrid cutting agent Green Umbrella GreenCut™ and including Green Umbrella Shield & **Enhance**<sup>™</sup> for high water repellency and a chloride screen, then finishing with a layer of protection from the breathable Green Umbrella Microfilm™ provides a floor that in all phases will Cut Your Labor, Downtime and Environmental Impact. You cannot create a better GHP floor than we provide with the HybridCut!