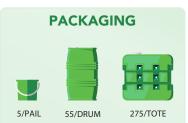

#### **EASY TO INSTALL - SIMPLE TO MAINTAIN**

Shield & Enhance is shipped R.T.U.<sup>2</sup> Easily apply S.O.L.O. with a GU recommended sprayer for coverage of 400-600 SF per gallon and spread with GU T-Bar. To maintain, simply damp mop, auto scrub, and periodically burnish using Green Umbrella Life Cycle<sup>™</sup> maintenance system treatments.